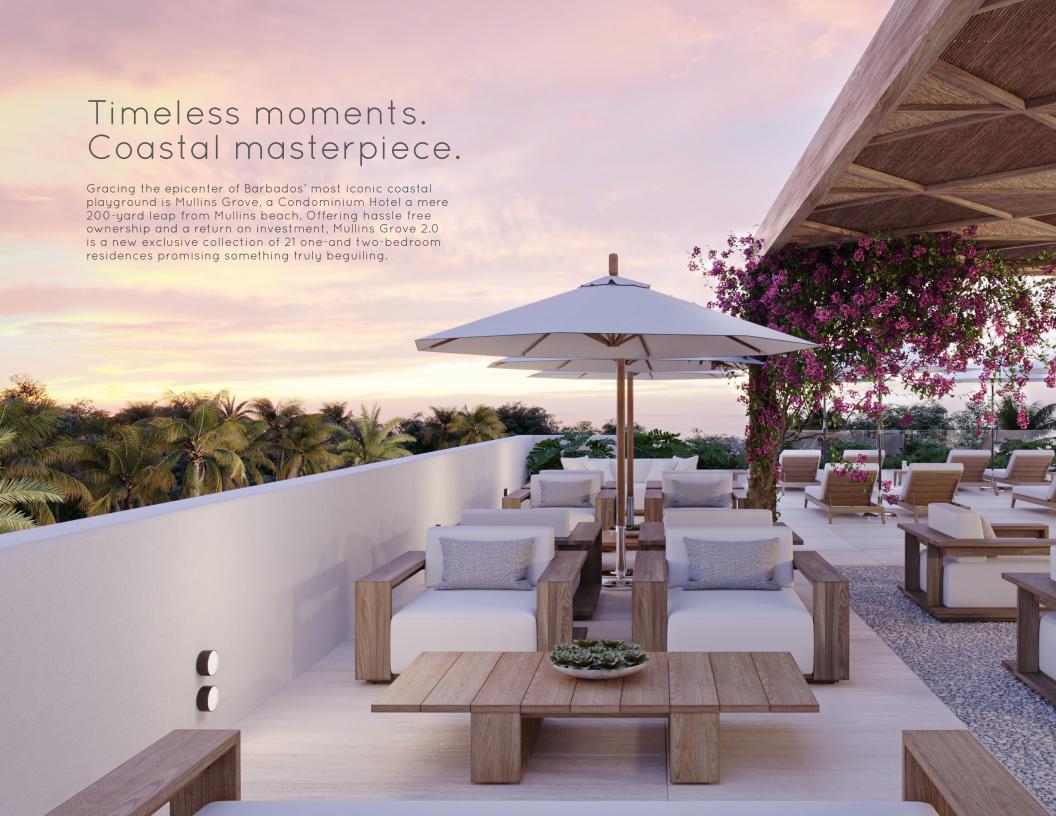

#### **BUILDING AMENITIES**

- Welcome reception & concierge
- Zen Garden
- Elevator access in both buildings
- Kids club & recreational room
- Wellness and fitness center
- Lower-level sun deck with pool
- Rooftop café, bar and lounge
- Outdoor Sower

#### ROOFTOP

- Western views
- Infinity pool and waterfall overlooking Western views
- Wraparound balcony with Lounge Sitting Areas
- Covered Owners Lounge, Café and Bar Area
- Sunbed and umbrella deck