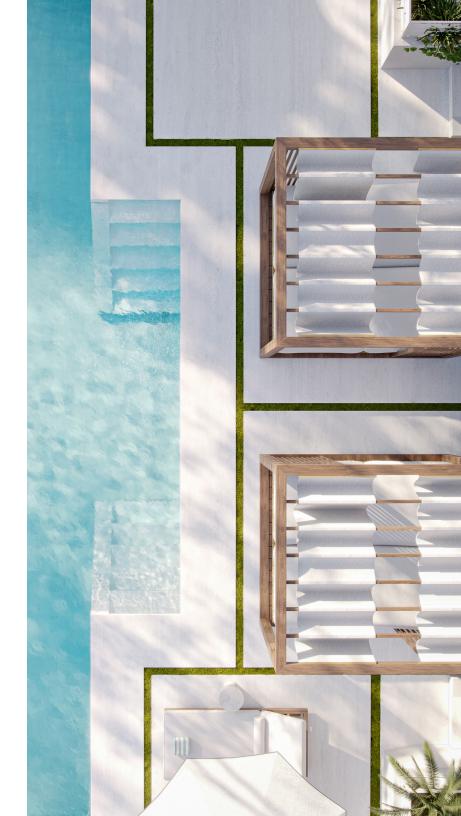

#### **BUILDING OVERVIEW**

- 2 buildings, 3 floors each w/elevator
- 21 private residences
- 1 and 2 bedrooms
- Private balconies for every residence
- Owners' private storage
- Private parking

#### ROOFTOP

- Western views
- Infinity pool and waterfall overlooking Western views
- Wraparound balcony with Lounge Sitting Areas
- Covered Owners Lounge, Café and Bar Area
- Sunbed and umbrella deck